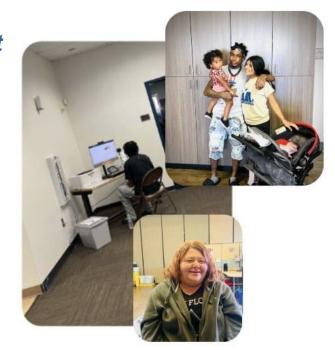

## Homeless ID Project and ADOT raise awareness about lack of IDs for homeless

Homeless ID Project is Arizona's only full-time provider of replacement identification services for individuals experiencing or at risk of homelessness. Access to identification is the critical first step to stability, and a powerful, one of a kind partnership is helping us reach even more people in need.

Through collaboration with the Arizona Department of Transportation (ADOT), and the Arizona Motor Vehicle Division (MVD), we've expanded access to vital ID services. Clients can now get replacement state-issued IDs without the hardship of traveling miles to an MVD office. MVD's on-site office, equipped with computers, a printer, scanner, and camera, is staffed by an MVD representatives from 8 am to 1 p.m., Monday through Friday.